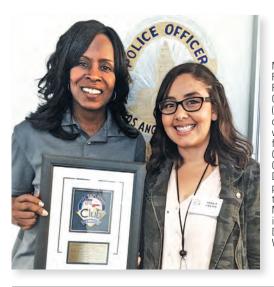

### Well Done, Maisha!

**Club congratulates 911 operator** during annual Dispatchers Week.

During the recent National Dispatchers Week, which recognizes and honors 911 dispatchers across the country, the Club honored Maisha Parnell, PSR, Club Member, for exceptional service.

The local ceremony for National Dispatchers Week was held April 17 at the Valley Communications Center.

Maisha Parnell, Police Service Representative, Club Member (left), was honored by the Club with a plaque for exceptional City service. Club Counselor Dalila Vielma presented the plague to Maisha dur-Dispatchers