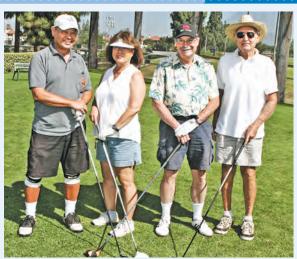

## Retirees Tee It Up

**Retirees Association hosts** annual golf tournament.

The Retired Los Angeles City Employees, Inc. (RLACEI) held its 36th annual gold tournament June 5. The tournament took place at the Alhambra Municipal Golf Course. 16 carts were used to play the course.

From left Cathy Bushey, LAPD, 30 years of City service; Betsy Melancon, LAPD, 28 years; Joe Kornbau, County of New York, 29 years; and Gloria Vargas, LAPD, 35 years.