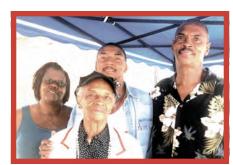

Greg Robinson (right) with his family, from left: mom, Helen Robinson; wife, Judy; and son, Brenton.

Greg Robinson's daughter, Sadie, and her husband, John Pickering, with baby, John.

From left: Troy Dolliole, Club Member; John Nelson; Greg Robinson, Club Member; Joe Crenshaw, Club Member; Dennis Taylor; Tim Shelton, Club Member; and George Gopaul, Club Member.