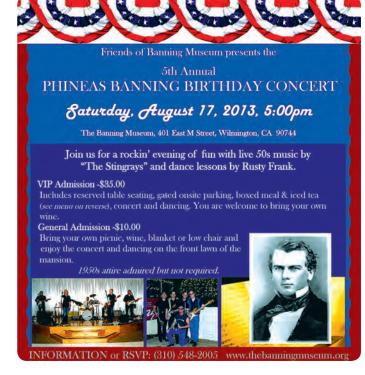

## Happy Birthday, Banning

Banning Museum to host annual birthday concert of 1950s music.

#### Story and poster courtesy Banning Museum

The Friends of Banning Museum wel-Comes the "The Stingrays" band, which will perform on the front porch of the historic Banning Museum from 5 to 8 p.m. Aug. 17. Join the Friends for an evening of high energy, toe-tapping, nostalgic, dance 'til you drop fun-loving music of the 1950s.

The fifth annual Phineas Banning Birthday Concert commemorates the birthday of Phineas Banning, who played a key role in developing the world-renowned Port of Los Angeles. The concert, including boxed meal, dancing and dance lessons with a professional, reserved seating and VIP gated parking is \$35. Concert-only admission, including dance lessons and bring your own dinner, blanket or chair on the front lawn of the historic Banning Museum, is \$10. 1950s attire is admired but not required.

The Banning Museum is at 401 East "M" Street, in Wilmington. For more information or to reserve your ticket, call (310) 548-2005.

The Banning Museum is a Rec and Parks facility and is operated in cooperation with Friends of Banning Museum.