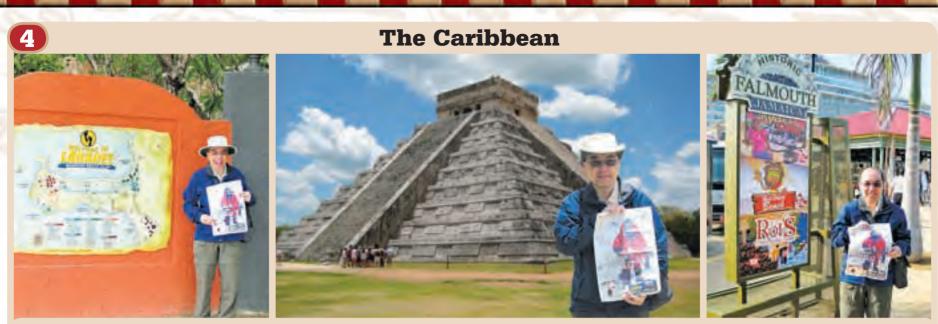

"I took a Caribbean cruise and visited Labadee, Haiti; Falmouth, Jamaica; and Yucatan, Mexico, to see the Mayan ruins at Chichen Itza." - Jackson Jang, LAPD Scientific Investigation Division