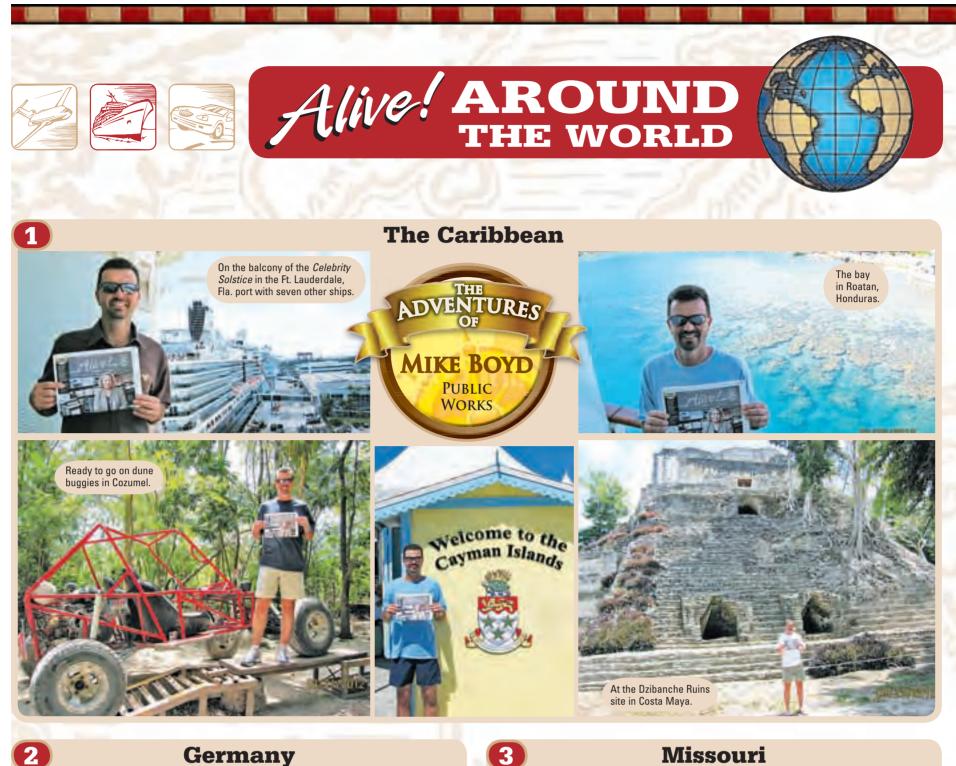

"I took a Caribbean cruise and visited Labadee, Haiti; Falmouth, Jamaica; and Yucatan, Mexico, to see the Mayan ruins at Chichen Itza." - Jackson Jang, LAPD Scientific Investigation Division