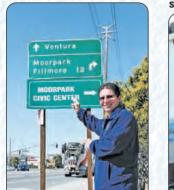

#### Making a short stop in Moorpark on our way to Fillmore.

We stopped by Francisco's Fruits for some strawberries and a Pepsi.

The Central Station Restaurant - great food and great service.

The fish, the bird, and me.