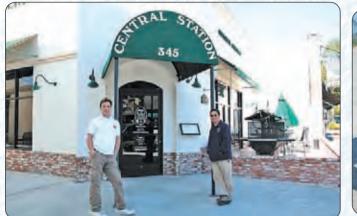

#### Making a short stop in Moorpark on our way to Fillmore.

We stopped by Francisco's Fruits for some strawberries and a Pepsi.

The Central Station Restaurant - great food and great service.

The fish, the bird, and me.