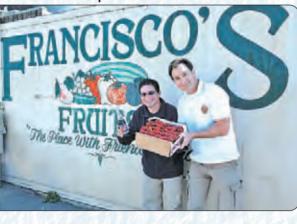

#### Making a short stop in Moorpark on our way to Fillmore.

We stopped by Francisco's Fruits for some strawberries and a Pepsi.

The Central Station Restaurant - great food and great service.

The fish, the bird, and me.