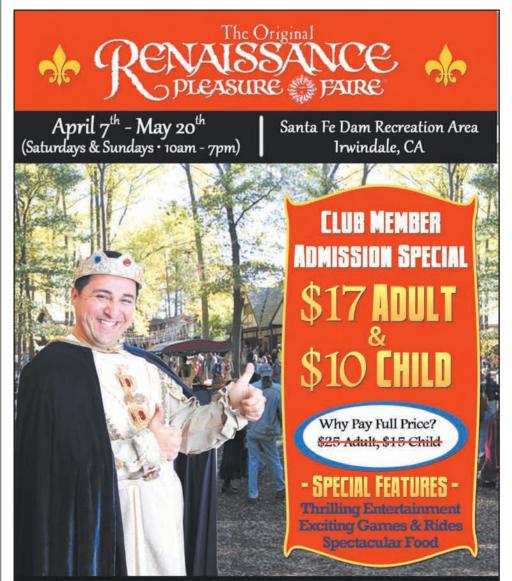

#### Tickets purchased through the Club are good any day of the fair.

TICKETS ORDERED ONLINE ARE AVAILABLE AS TICKETS. THE CLUB STORE WILL HAVE A VERY LIMITED SUPPLY OF TICKETS FOR WALK-IN MEMBERS ONLY.