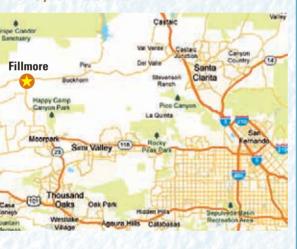

#### Fillmore, Calif. 250 Central Ave. • Fillmore, CA 93015

**HIGHLIGHTS:** Historical trains, a museum, a state fish hatchery, many historical buildings and lots of produce

**AREA**: 3.4 square miles **ELEVATION**: 456 feet **POPULATION**: 15,002 **COUNTY**: Ventura

3

**DIRECTIONS:** Take the 5 north to the 126 west, then turn right onto Central Avenue. 250 Central is on the right.

Club CEO John Hawkins looks through an antique stereoscope viewer.

Club CEO John Hawkins takes a look at period orange crate posters.