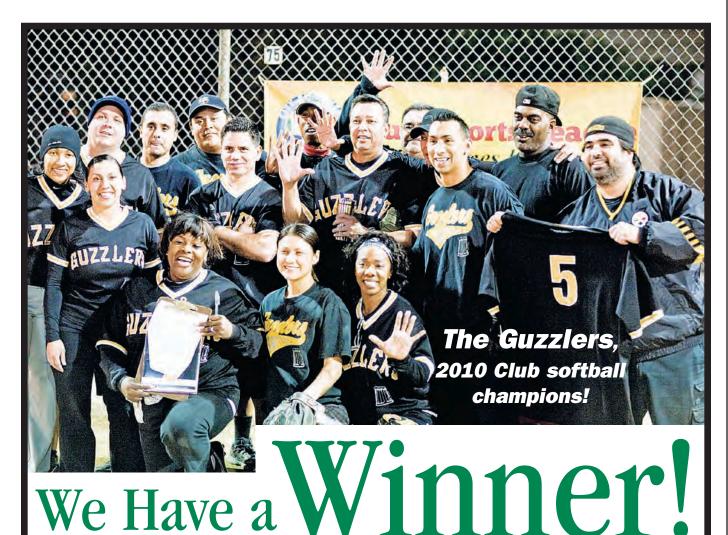

#### Guzzlers take the second year championship of the Club Softball League.

Story by Robert Larios, the Club's Sports Dude; Photos by Summy Lam, Robert Larios and Tom Hawkins, Club Photographers

The Guzzlers win! The Guzzlers win! The second season of the Club Softball League ended on December 1, 2010 with the championship game between the Guzzlers and the Enforcers. These are two

ond time that the Guzzlers faced the Enforcers in the championship game, and it is the second time that the Guzzlers won the title.

The playoffs were filled with intense games between the toughest teams, including LAX Jets, Guzzlers, Sluggers, Warriors, Hitmen and Enforcers.

## **GUZZLERS ARE THE 2010 CHAMPIONS!**

Los Angeles, CA. 90020