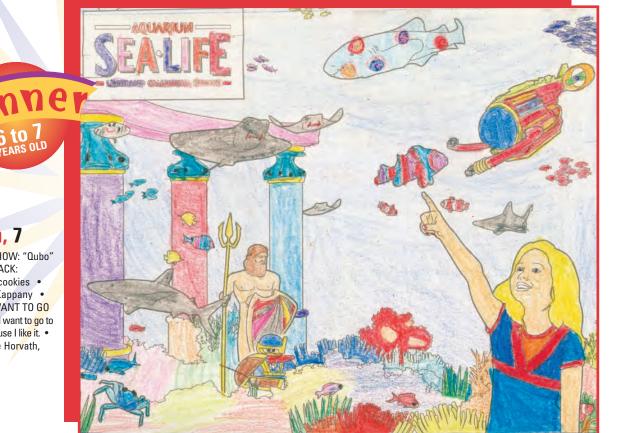

# Congratulations to the of our Club Coloring Contest!

Congratulations to the winners of Alive!'s last coloring contest. Everyone who turned in a design is a winner in our opinion! But our top three participants Win 4 Free Tickets to LEGOLAND!

#### Maya Horvath, 7

6 to /

FAVORITE TV SHOW: "Qubo" • FAVORITE SNACK: Chocolate chip cookies • BEST FRIEND: Kappany WHY DO YOU WANT TO GO TO LEGOLAND: I want to go to LEGOLAND because I like it. • PARENT: Robbie Horvath, Public Works