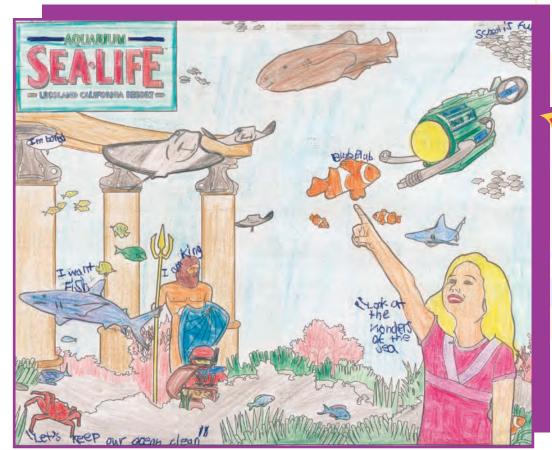

# Congratulations to the of our Club Coloring Contest!

Congratulations to the winners of Alive!'s last coloring contest. Everyone who turned in a design is a winner in our opinion! But our top three participants Win 4 Free Tickets to LEGOLAND!

### Sofia Salcedo, 9

FAVORITE TV SHOW:

- "Wordgirl" FAVORITE SNACK: Apples BEST FRIENDS: Melissa and Ashley • WHY DO YOU WANT TO
- GO TO LEGOLAND: Because me and my family been there last year wh<mark>en</mark> I was 8. • PARENT: Rafael Salcedo, DWP