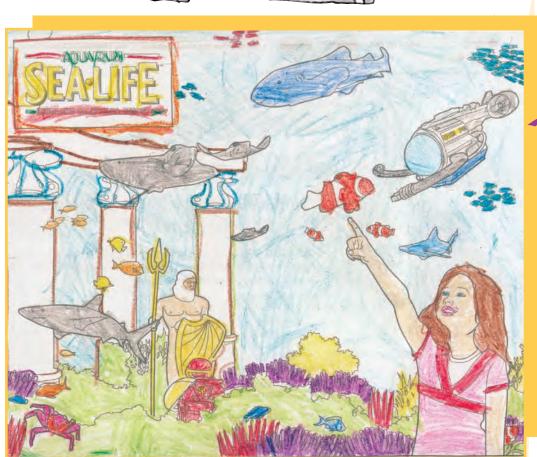

# Congratulations to the of our Club Coloring Contest!

Congratulations to the winners of Alive!'s last coloring contest. Everyone who turned in a design is a winner in our opinion! But our top three participants Win 4 Free Tickets to LEGOLAND!

#### Maya Horvath, 7

6 to /

FAVORITE TV SHOW: "Qubo" • FAVORITE SNACK: Chocolate chip cookies • BEST FRIEND: Kappany WHY DO YOU WANT TO GO TO LEGOLAND: I want to go to LEGOLAND because I like it. • PARENT: Robbie Horvath, Public Works