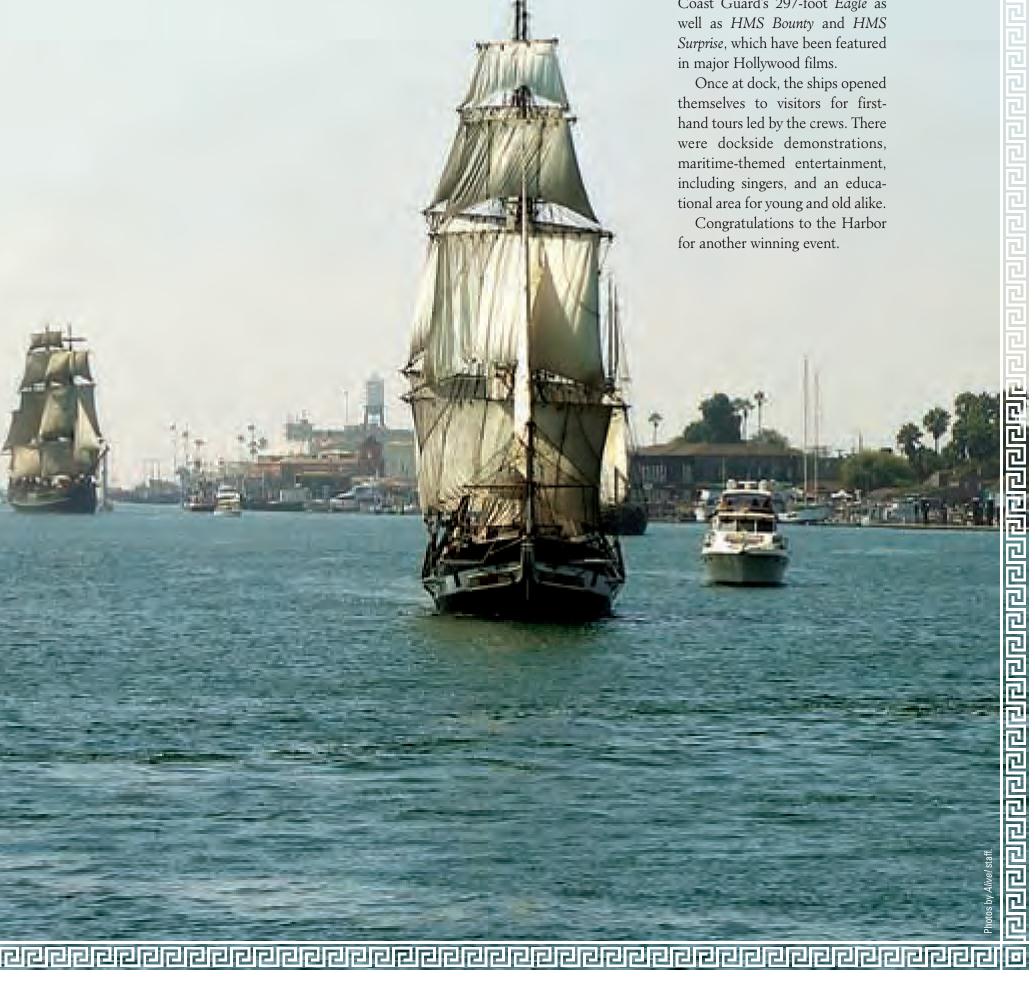

# Parade of Tall Ships

Tall ships event at the Harbor began with a majestic parade into the port.

The majestic Tall Ships returned I to the Port of Los Angeles Aug. 15 with a grand parade of sail into port to kick off Festival of Sail LA 2008.

More than a dozen major ships participated, including the US Coast Guard's 297-foot Eagle as