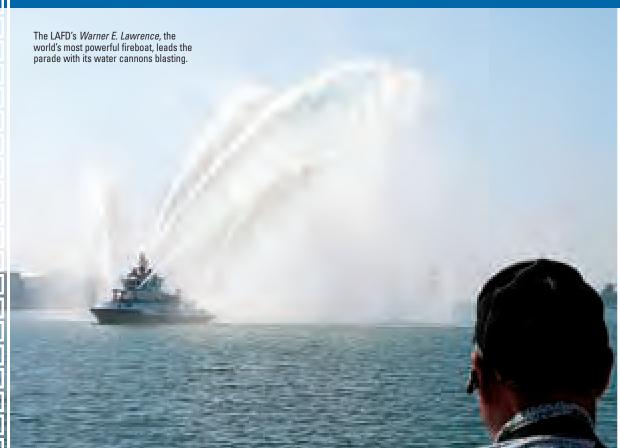

# Parade of Tall Ships

Tall ships event at the Harbor began with a majestic parade into the port.

The majestic Tall Ships returned I to the Port of Los Angeles Aug. 15 with a grand parade of sail into port to kick off Festival of Sail LA 2008.