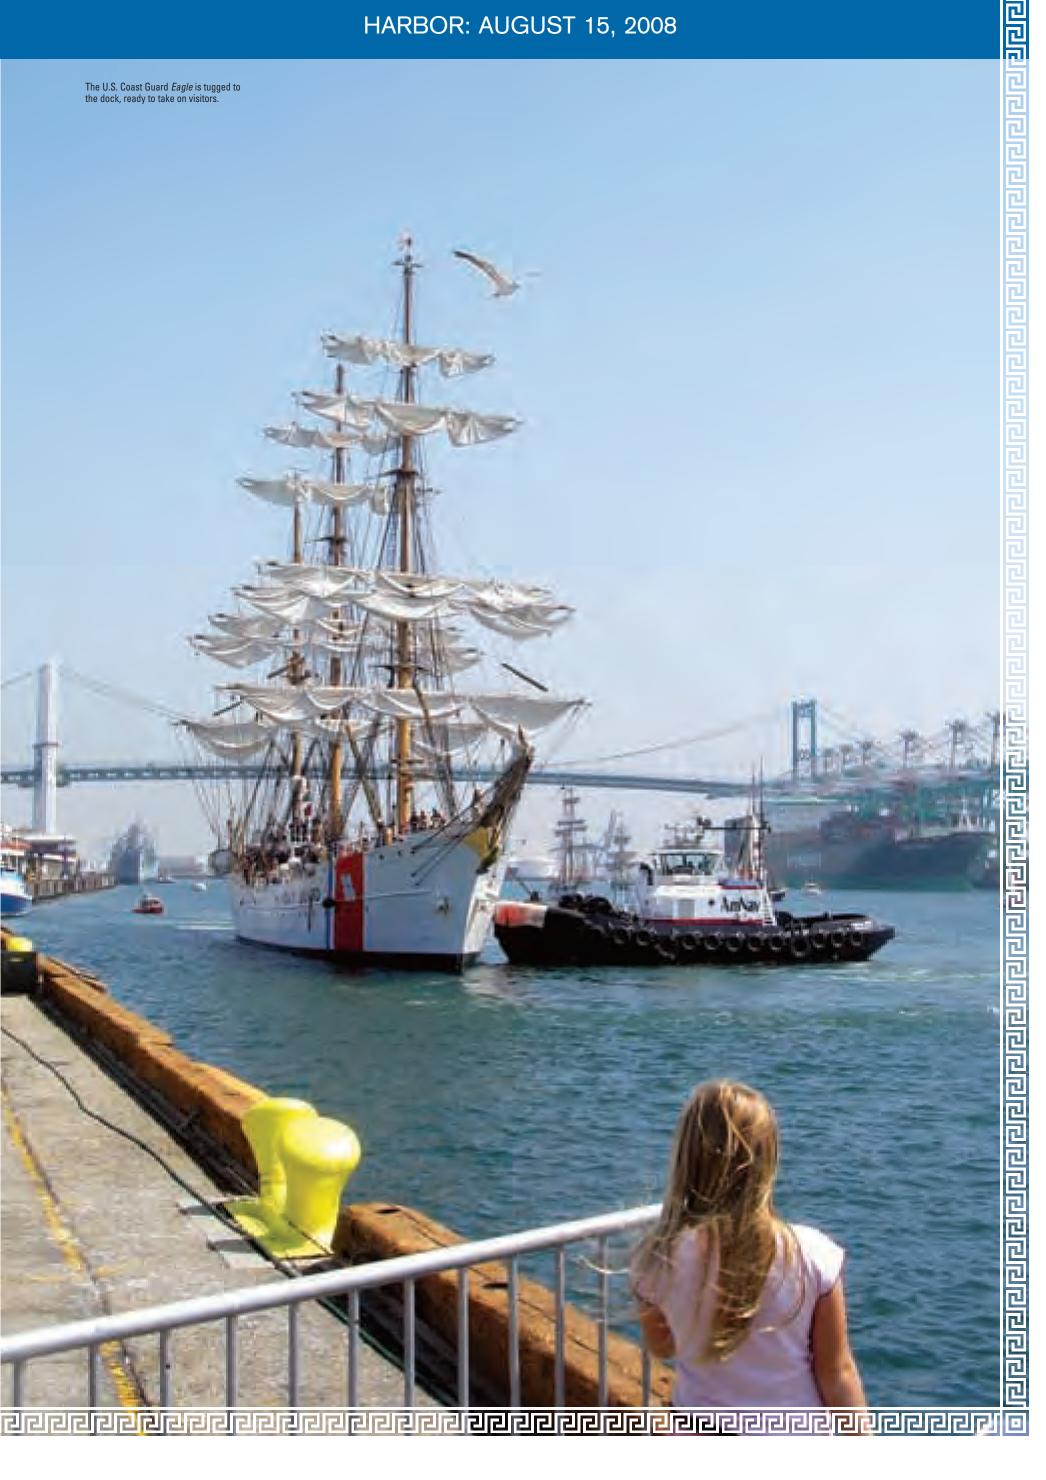

### 

HARBOR: AUGUST 15, 2008

# Parade of Tall Ships

Tall ships event at the Harbor began with a majestic parade into the port.

The majestic Tall Ships returned I to the Port of Los Angeles Aug. 15 with a grand parade of sail into port to kick off Festival of Sail LA 2008.

More than a dozen major ships participated, including the US Coast Guard's 297-foot Eagle as