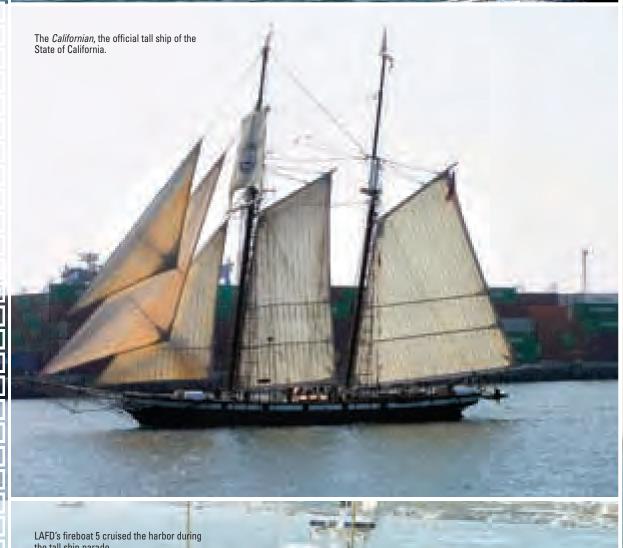

# Parade of Tall Ships

Tall ships event at the Harbor began with a majestic parade into the port.

The majestic Tall Ships returned I to the Port of Los Angeles Aug. 15 with a grand parade of sail into port to kick off Festival of Sail LA 2008.