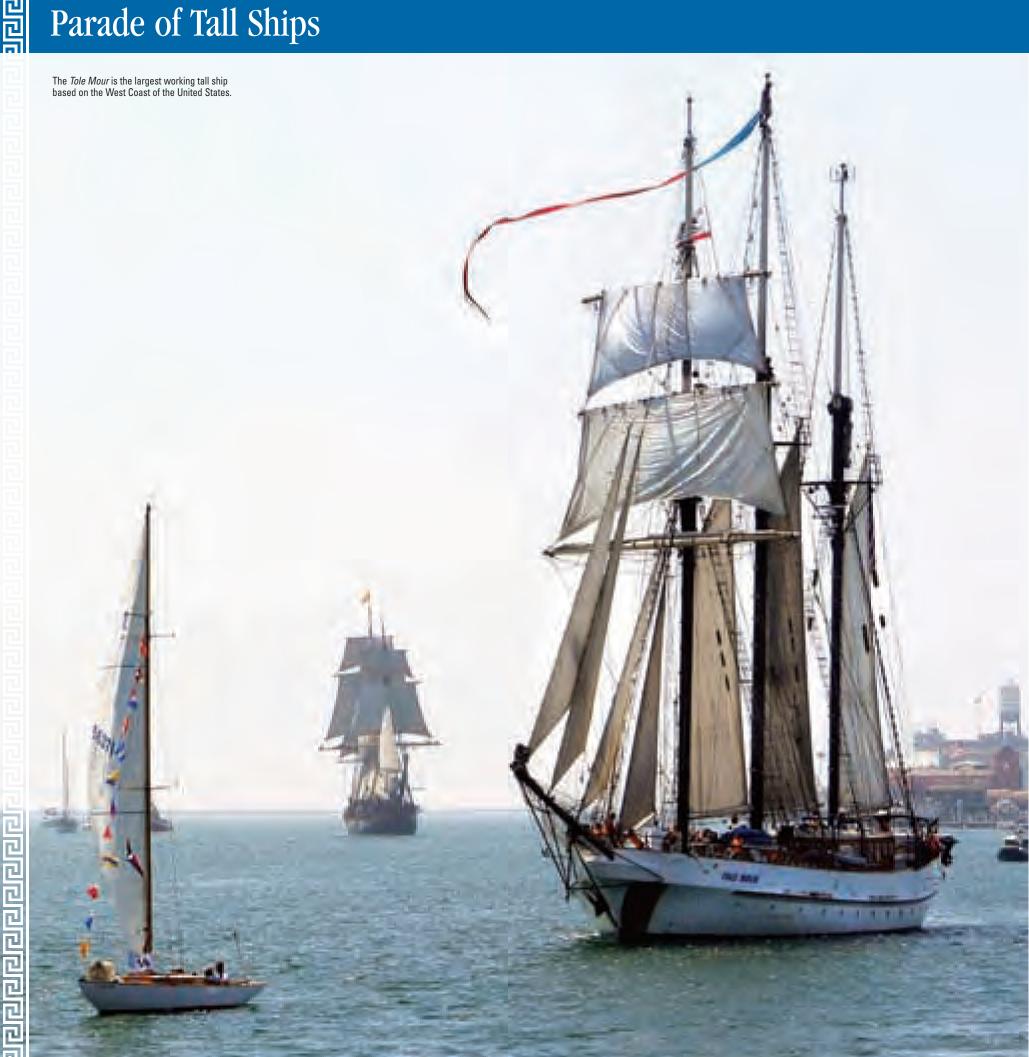

# Parade of Tall Ships

Tall ships event at the Harbor began with a majestic parade into the port.

The majestic Tall Ships returned I to the Port of Los Angeles Aug. 15 with a grand parade of sail into port to kick off Festival of Sail LA 2008.

More than a dozen major ships participated, including the US Coast Guard's 297-foot Eagle as