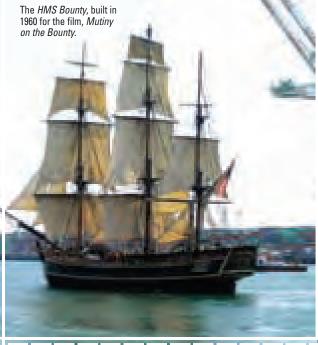

민민민

<u> 디디디디디디디디디디디디</u>

## 

### Parade of Tall Ships



The Pilgrim parades into the Los Angeles Harbor. The *HMS Bounty* is behind it, to the left.





105 加速度度 医原理

### 

HARBOR: AUGUST 15, 2008

# Parade of Tall Ships

Tall ships event at the Harbor began with a majestic parade into the port.

The majestic Tall Ships returned I to the Port of Los Angeles Aug. 15 with a grand parade of sail into port to kick off Festival of Sail LA 2008.

More than a dozen major ships participated, including the US Coast Guard's 297-foot Eagle as



#### 30

# 





민





**September 2008 31** www.cityemployeesclub.com

### 인민인민인민인민인민인민인민인민인민인민인민인민인민인인인인인인인인인