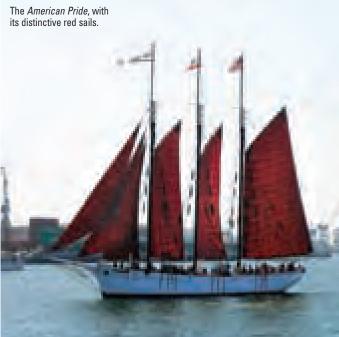

민민민

<u> 디디디디디디디디디디디디</u>

## 

### Parade of Tall Ships



The Pilgrim parades into the Los Angeles Harbor. The *HMS Bounty* is behind it, to the left.





105 加速度度 医原理

### 

HARBOR: AUGUST 15, 2008

# Parade of Tall Ships

Tall ships event at the Harbor began with a majestic parade into the port.

The majestic Tall Ships returned I to the Port of Los Angeles Aug. 15 with a grand parade of sail into port to kick off Festival of Sail LA 2008.

More than a dozen major ships participated, including the US Coast Guard's 297-foot Eagle as



#### 30

# 





민





**September 2008 31** www.cityemployeesclub.com

### 인민인민인민인민인민인민인민인민인민인민인민인민인민인인인인인인인인인