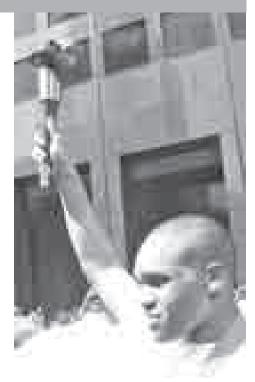

Some of the participating officers with the Simmons family after the L.A. Marathon

SWAT Officer James Veenstra with his wife, LAPD Capt.
Michelle Veenstra, at the Los Angeles Marathon. Officer
James Veenstra was shot and injured during the same violent domestic incident that killed his SWAT partner, Officer