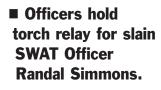

## Running For Randy

POLICE DEPT. — At the 23rd annual L.A. Marathon March 2, some 30 SWAT and Metro Police Officers had a torch relay in honor of their slain fellow officer Randal Simmons.

SWAT Officer Simmons was fatally shot on duty while trying to control a violent domestic dispute in February.

The last 1.5 miles of the marathon, Matt Simmons, the son of Officer Simmons, carried the torch.

After the marathon, the group was joined by SWAT Officer James Veenstra, who was shot and injured in the same incident that killed Officer Simpons

Lisa Simmons, widow of slain SWAT Officer Randal Simmons, talks at a news conference as part of the L.A. Marathon about the LAPD Torch Run.

Matt Simmons with the torch at the Los Angeles Marathon. Matt is the son of SWAT Officer Randal Simmons, who was killed in the line of duty in February.