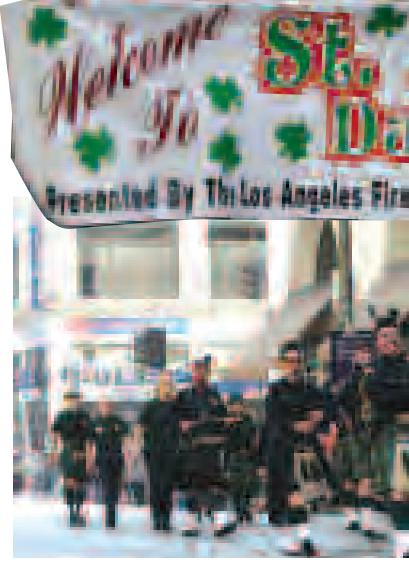

Councilman and Club Member Tom LaBonge, who had an Irish grand-mother, helped to organize the parade.

The official banner begins the parade

You can't have an Irish parade with Irish music, provided here by the Praties Irish band.