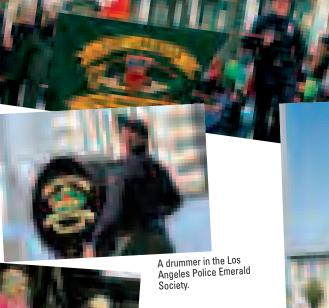

The flag-bearers in the Los Angeles Police Emerald Society.

Two dancers enjoy the post-parade concert in Pershing Square. The fountain water flowed green at the post-parade celebration in Pershing Square.