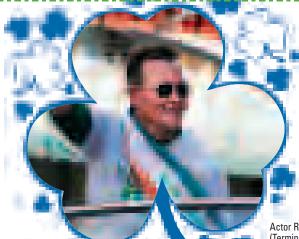

Actor Robert Patrick (Terminator 2) was the grand marshal.

Honorary Consul of Ireland Finbar Hill.

You can't have a parade without horses, and this parade was no exception.

Christopher Garcia, Street Services.