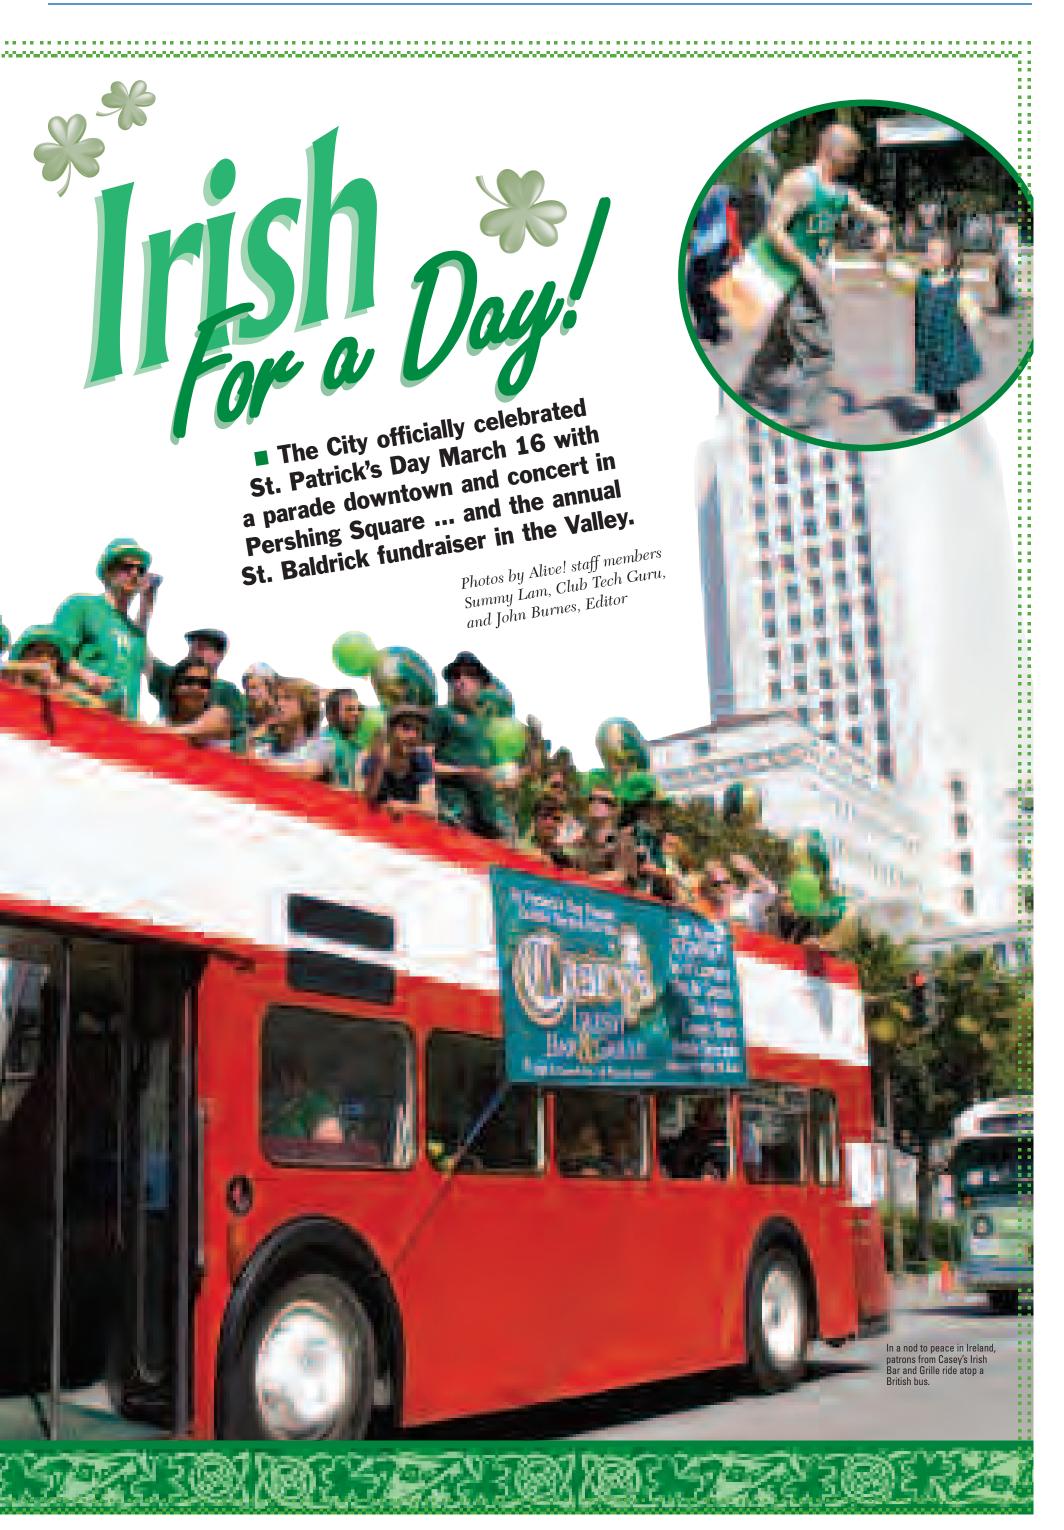

Councilman and Club Member Tom LaBonge, who had an Irish grand-mother, helped to organize the parade.

The official banner begins the parade

You can't have an Irish parade with Irish music, provided here by the Praties Irish band.

Councilman Eric Garcetti.

A high position is sometimes the best vantage point.

Downtown streets awash in "green"

The Los Angeles Police Emerald Society Bagpipers.

always a good thing in a parade.

The Dublin Four band entertained at the post-parade concert in Pershing Square.