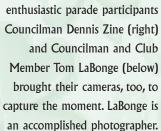

Alive! photographers weren't the

only ones capturing the fun during the St. Patrick's Day Parade and Celebration March 16. Here, enthusiastic parade participants Councilman Dennis Zine (right) and Councilman and Club Member Tom LaBonge (below) brought their cameras, too, to