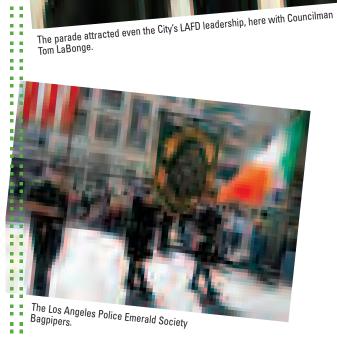

Councilman Eric Garcetti.

A high position is sometimes the best vantage point.

Downtown streets awash in "green"

The Los Angeles Police Emerald Society Bagpipers.

always a good thing in a parade.

The Dublin Four band entertained at the post-parade concert in Pershing Square.