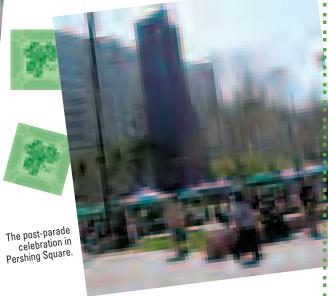

Banning High School.

Councilman Bernard Parks.

Honorary Consul of Ireland Finbar Hill.

The post-parade celebration in Pershing Square.

Councilwoman and Club Member Jan Perry rode atop the Wells Fargo stagecoach.