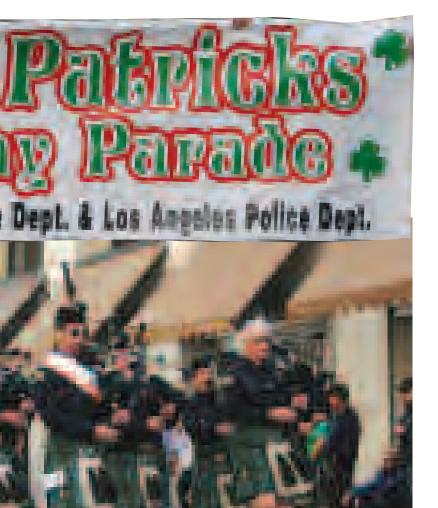

Councilman Eric Garcetti.

A high position is sometimes the best vantage point.

Downtown streets awash in "green"

The Los Angeles Police Emerald Society Bagpipers.

always a good thing in a parade.

The Dublin Four band entertained at the post-parade concert in Pershing Square.