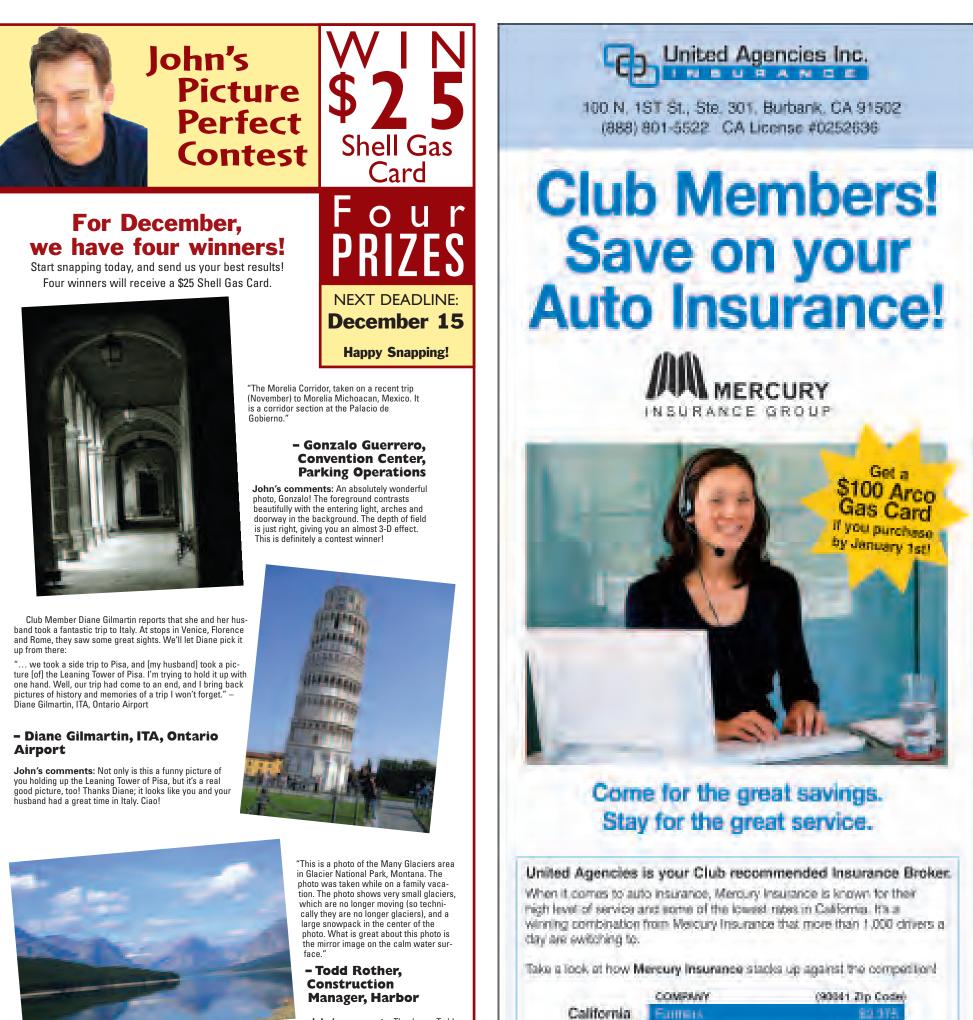

John's comments: Thank you, Todd, for submitting a little piece of Montana's "Big Sky." And yes, the reflection in the water really gives it that serene and tranquil feel. Great shot!

"Here's a picture arriving at Catalina Island with Ontario Airport's Association of Airport

### -Lynne Wright, Airports (Ontario)

John's comments: This is a great picture; it could be a postcard! Looking at this brings back a lot of great memories of my visits to Catalina Island through the years. In fact, I think I'll plan a trip real soon with Kelley and the kids (naturally I'll take advantage of the Club's discounted Catalina Cruise tickets). Thanks, Lynne!