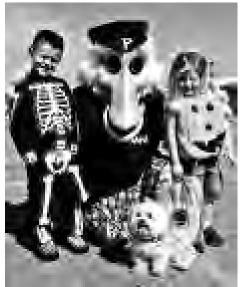

In costume with Pelican Pete (Tom Estrada, Club Member) are Angel Gomez, Jr. as a skeleton; Aden Gomez as a pumpkin and Fina as a Hawaiian girl. Fina belongs to Club Counselor Arlene Herrero

NCUA

Jasmine and Brenda, daughter and niece of Port Security Officer Heredia, Club Member, enjoy the hula hoop.