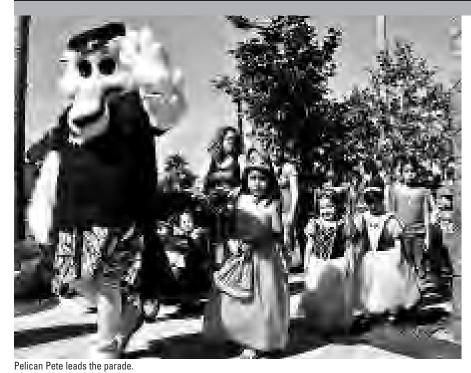

## Harbor Halloween

Story by Arlene Herrero, Club Counselor; Photos by Angel Gomez, Member Services Manager

HARBOR — More than 1,000 people enjoyed the Halloween festivities along the water at the Port of Los Angeles Oct. 28.

There were carnival games, crafts, story telling, jumpers and food booths. Nearly 100 people participated in the costume parade, and through it all Radio Disney was keeping the tunes playing!

Congratulations on a successful event, and thanks to Theresa Adams-Lopez for her assistance.