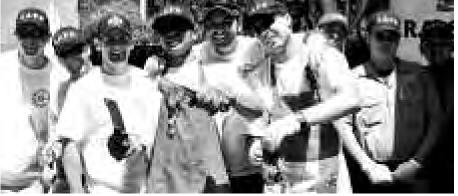

A muster team participates in the "bucket brigade."

Firefighter/ Paramedic Tuzzolino and Capt. Brett Davis of Fire Station 15.

A team from UPS competes in the "old-fashioned" hose pull contest.