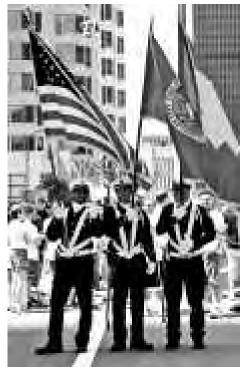

This event was designed to bring the downtown community together and benefit the Los Angeles Fire Department's Widow and Orphans Fund.

John Keys, official bagpiper for the Fire Dept., and the Color Guard at attention for the National Anthem.