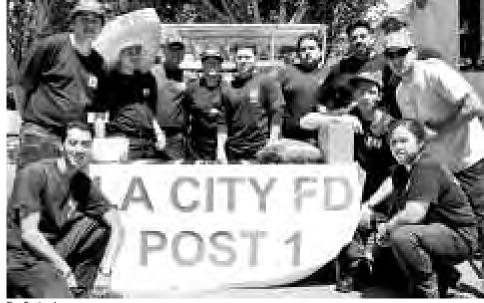

## ■ Fire Dept. hosted ninth annual fundraiser for Widow and Orphans Fund.

Story by Beverly Haro, Club Counselor; Photos by Summy Lam, Člub IT Ğuru

FIRE DEPT. — The Los Angeles downtown community demonstrated its appreciation for City Firefighters through a celebration with Hope for Firefighters, which featured entertainment, firehouse food and muster games. The event was held on Hope Street down-

This event was designed to bring the downtown community together and benefit the Los Angeles Fire Department's Widow and Orphans Fund.

John Keys, official bagpiper for the Fire Dept., and the Color Guard at attention for the National Anthem.