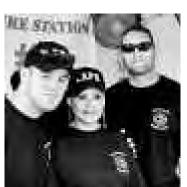

A muster team participates in the "bucket brigade."

Firefighter/ Paramedic Tuzzolino and Capt. Brett Davis of Fire Station 15.

A team from UPS competes in the "old-fashioned" hose pull contest.