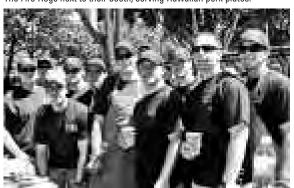

## ■ Fire Dept. hosted ninth annual fundraiser for Widow and Orphans Fund.

Story by Beverly Haro, Club Counselor; Photos by Summy Lam, Člub IT Ğuru

FIRE DEPT. — The Los Angeles downtown community demonstrated its appreciation for City Firefighters through a celebration with Hope for Firefighters, which featured entertainment, firehouse food and muster games. The event was held on Hope Street down-

This event was designed to bring the downtown community together and benefit the Los Angeles Fire Department's Widow and Orphans Fund.

John Keys, official bagpiper for the Fire Dept., and the Color Guard at attention for the National Anthem.