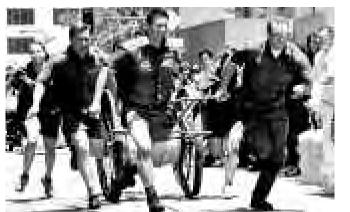

A muster team participates in the "bucket brigade."

Firefighter/ Paramedic Tuzzolino and Capt. Brett Davis of Fire Station 15.

A team from UPS competes in the "old-fashioned" hose pull contest.