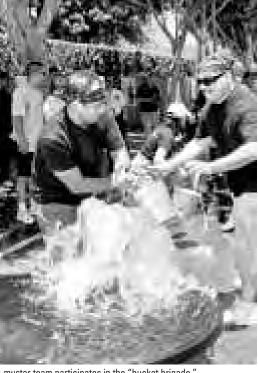

A muster team participates in the "bucket brigade."

Firefighter/ Paramedic Tuzzolino and Capt. Brett Davis of Fire Station 15.

A team from UPS competes in the "old-fashioned" hose pull contest.