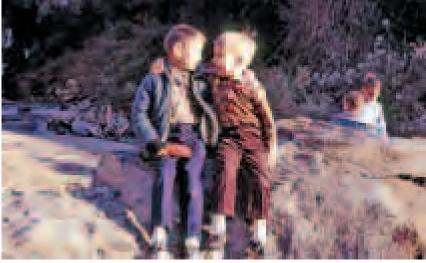

"This is a picture of two of my seven children. Joe and John, I can't remember specifically where this was taken, but it was one of those picture perfect moments that I actually caught on film about 35 years ago.

## - Robert Hawkins, retired: former LAPD Crime Lab Consultant

John's comments: Nice shot, Dad! Having kids, I know how hard it is to get them to sit still for a picture, let alone to get them to have the facial expressions you want.