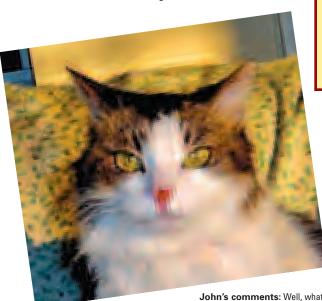

This is Genevieve, our family cat. Although cats are known to have expressive faces. Genevieve was able to sum up a situation in a single glance. This was taken just after she was treated to a pill that she was more than unhappy about being given!"

- Bob Hill, DWP

John's comments: Well, what can I say ... I love cats!

"This is a picture of my son, Angel Gomez Jr., at Legoland with his new dinosaur magnifying glass."