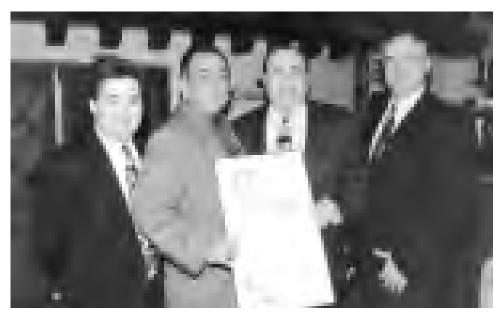

From left: Ray Chan, Engineering Bureau Chief; Armando Flores; Andrew Adelman, Superintendent, Building and Safety; and Nick Deli'Quadri, Engineering Bureau **Assistant Chief.** 