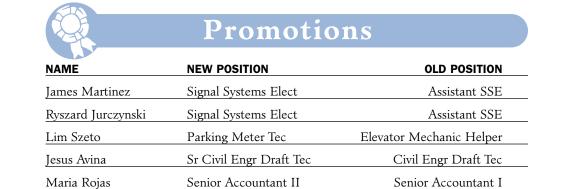

#### **Promotions:**

Send us your department, your former job title, your new job, and a sentence saying your supervisor is aware that you're sending this. Send your photo, too, plus your phone number. Send to moments@cityemployeesclub.com.