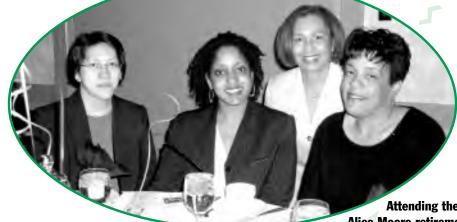

Attending the Alice Moore retirement

dinner at the Sheraton LAX were (I-r), Rosemarie Sherman, Quiana Caldwell, **City Club department representative** Gail Rucker, and Kelli Dykman.