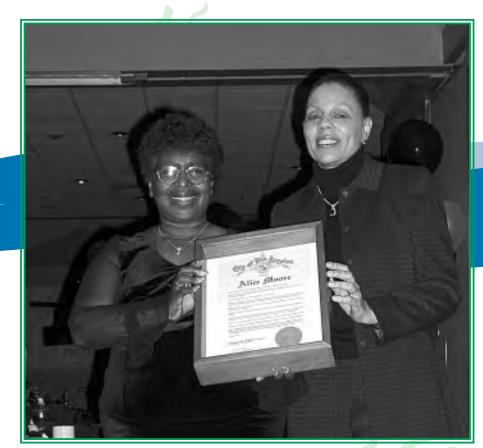

Alice Moore, retiring after 35 years (27 years at the Airport) with Danna **McDonough, City Employees Club** President and CEO.

To order your discounted tickets: Call Alvin Chang at (213) 742-7222 or fax order form to (213) 742-7281